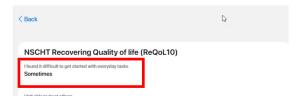

## **Completing Questionnaires**

If you have completed it press finish and submit. This will then show in your completed section. You are able to view your answers at any time.