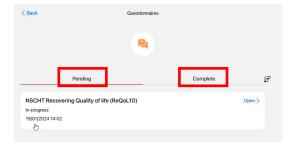

## **Completing Questionnaires**

On the front screen of Patient Aide, scroll down to "Your Files". The first tab is called "Questionnaires".

When you click onto this it takes you to any questionnaires that are pending to fill in or have been completed which you are still able to view.

When you click on "open" in pending it will take you through to fill in.

As an example below this is the ReQol questionnaire.

To fill in any questionnaires click on any of the circle buttons to select your answer as below: