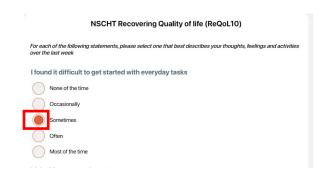

When you click on "open" in pending it will take you through to fill in.

As an example below this is the ReQol questionnaire.

To fill in any questionnaires click on any of the circle buttons to select your answer as below:

Continue to select each circle button on each question, for example:

When you reach the button of the questionnaire, you have a choice to finish and submit your answers back to the clinician or save for later.