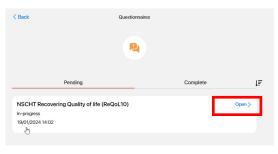

When you click on "open" in pending it will take you through to fill in.

As an example below this is the ReQol questionnaire.

To fill in any questionnaires click on any of the circle buttons to select your answer as below: