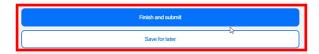

Continue to select each circle button on each question, for example:

When you reach the button of the questionnaire, you have a choice to finish and submit your answers back to the clinician or save for later.

If you wish to finish the questionnaire later to finish press save for later and this will save in your pending questionnaires.