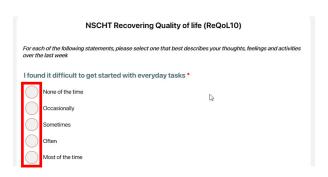

When you click on "open" in pending it will take you through to fill in.

As an example below this is the ReQol questionnaire.

To fill in any questionnaires click on any of the circle buttons to select your answer as below:

Continue to select each circle button on each question, for example:

When you reach the button of the questionnaire, you have a choice to finish and submit your answers back to the clinician or save for later.